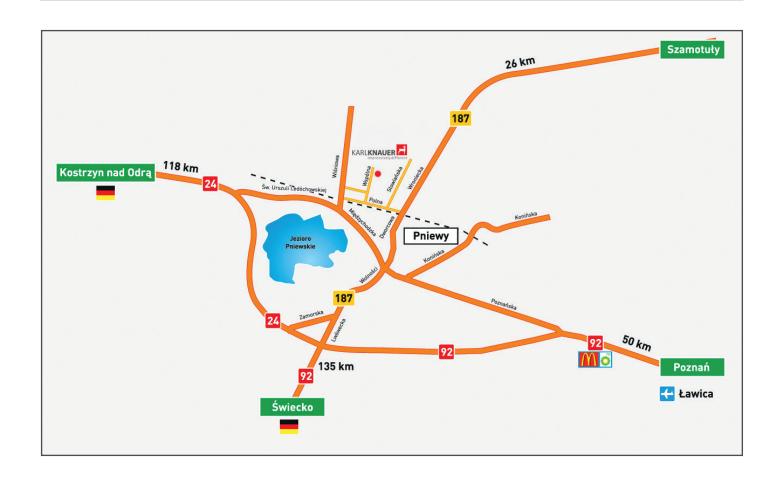

## Travelling by car from Poznan-Ławica Airport

From the airport, bear right onto the National Road 92 and follow Bukowska Street (DW 307) southeast towards Zlotowska. Keep right to follow the S11 heading towards Piła. After approx. 7.5 km follow the right lane and take the exit "Poznań - Zachód" onto the national road 92 in the direction of Tarnowo Podgórne - Pniewy.

Leave the Lech Wałęsa roundabout at the third exit and follow the DK92 for approx. 25 km. Then bear right and follow the Poznańska road to Pniewy. After 2.5 km, turn right at the traffic lights into Pocztowa Street (DW 187), after approx. 800 m turn left into Polna Street. After another 500 m turn right into Wspólna Street. Karl Knauer is located after 300 m on the left side.

## Travelling by car from the German-Polish border Swiecko

After approx. 1 km, take the right lane on DK 29 southbound to follow the A2 towards Poznań/Warsaw. After approx. 105 km, at the Nowy Tomyśl interchange, take the right lane (92/Pniewy). On the DW305 take the first exit at the roundabout into the road "Świebodzińska" (DK92). Continue to Pniewy, Lwówecka Street. At the traffic lights continue straight ahead on Pocztowa Street (DW 187). After approx. 800 m turn left into Polna Street. Karl Knauer is located after 300 m on the left side.